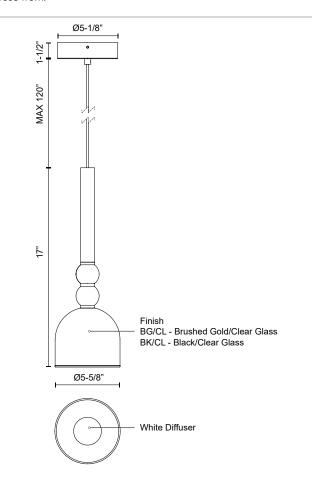

### **SPECIFICATION DETAILS**

| Fixture Dimensions       | D5-5/8" x H17"                                             |
|--------------------------|------------------------------------------------------------|
| Light Source             | LED with DC Driver                                         |
| Wattage                  | 13W                                                        |
| Total Lumens             | 1080lm                                                     |
| Delivered Lumens         | 480lm*                                                     |
| Voltage                  | 120V                                                       |
| Color Temperature        | 3000K                                                      |
| CRI (Ra)                 | 90CRI                                                      |
| Optional Color Temps     | 2700K - 5000K Available, Minimum Order Quantities<br>Apply |
| LED Rated Life           | 50,000 hours                                               |
| Dimming                  | 100% - 10%, TRIAC or ELV Dimmer (Not Included)             |
| Diffuser Details         | White Diffuser                                             |
| Glass Details            | Clear Glass                                                |
| Adjustable               | Yes                                                        |
| Wire Length              | 120" Max                                                   |
| Wire Type                | Black                                                      |
| Minimum Hang Height      | 20"                                                        |
| Sloped Ceiling Adaptable | Yes                                                        |
| Location                 | Dry                                                        |
| Illumination Direction   | Up/Down                                                    |
| CEC Title 24 JA8         | Yes, JA8-2022                                              |
| <b>Canopy Dimensions</b> | D5-1/8" x H1-1/2"                                          |
| Paint Finish             | BG01; BK01;                                                |