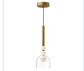

#### **PENDANTS**

PD30505-BG/CL Brushed Gold/Clear

Black/Clear

### **DESCRIPTION**

**PROJECT** 

The Rise Collection is a captivating display of modern design. These slender mini pendants boast delicate opal spheres and deliver an abundance of light with just the right amount of warmth. Available in black or brushed gold options, with a variety of clear glass shades to choose from.