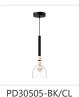

#### **PENDANTS**

PD30505-BG/CL Brushed Gold/Clear

Black/Clear

### **DESCRIPTION**

**PROJECT** 

The Rise Collection is a captivating display of modern design. These slender mini pendants boast delicate opal spheres and deliver an abundance of light with just the right amount of warmth. Available in black or brushed gold options, with a variety of clear glass shades to choose from.